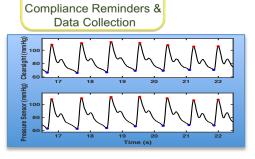

## Projects we are working on in the upcoming year Project/research summary

• Respiratory Patch

- Blood Pressure Patch
- Sweat Patch

Mobile Device App

Continuous Respiratory

Monitoring & Alerts

Real Time Tracking