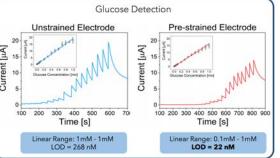

## Projects we are working on in the upcoming year Project/research summary

• Respiratory Patch

- Blood Pressure Patch
- Sweat Patch

Mobile Device App

Continuous Respiratory

Monitoring & Alerts

Real Time Tracking