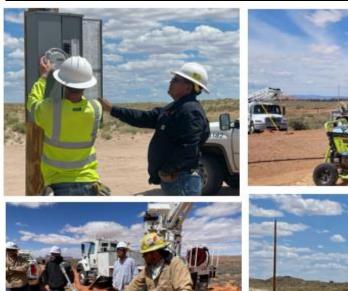

138 volunteer Line Workers representing 28 communities from 13 states helped to connect 233 Navajo families to the electric grid for the 1<sup>st</sup> time

### 2022 Light Up Navajo Mutual Aid Initiative

69 volunteer Line Workers representing 14 utilities from 10 states helped to extend electricity to the homes of 137 Navajo families

#### 2023 Light Up Navajo IV Mutual Aid Initiative

176 volunteer Line Workers representing 26 utilities from 16 states helping to extend electricity to 159 Navajo homes