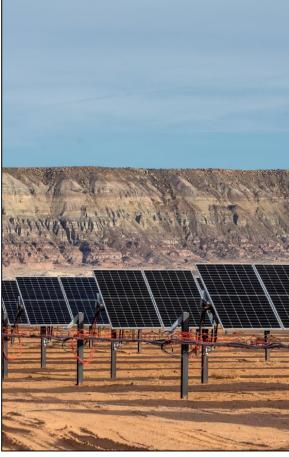

## NTUA – Navajo Generation, Inc. Solar Development Helping Navajo Communities Prosper

- Infrastructure development
  - Increase electric distribution lines
  - Increase water distribution lines
  - Increase communication assets
  - Solar Generation for Navajo use
- New Tax dollars to Navajo Nation for more infrastructure construction and utility use
- Creating a new energy workforce to increase job opportunities for Navajo
  - Providing specialized solar training for the Navajo people
- Create expenditure of dollars in the local community, e.g., hotels, food, arts and crafts vendors, and local services
- Increase additional scholarship/internship opportunities for students in development area chapters
- Use exceeds proceeds from the solar projects are being used to pay for the electrification of Navajo Homes, including the Light Up Navajo mutual aid initiative and to stabilize NTUA residential electric rates