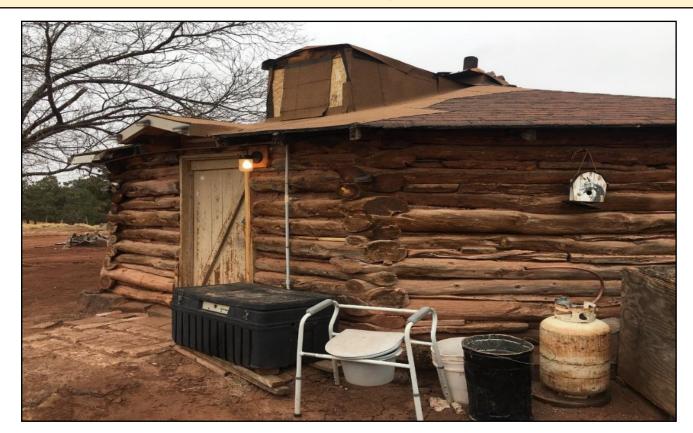

Without water connections outhouses are very common throughout the region

Thousands more rely on chopped wood and coal for heating and cooking

Heavy winters from November - April

Elevation on Navajo is 6,000 to 7,000 feet