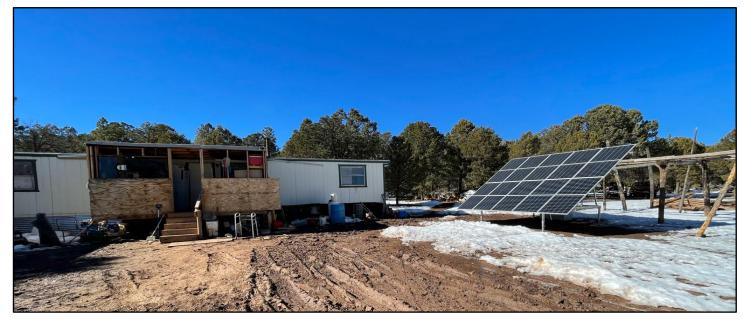

### NTUA Off-Grid Residential Solar

- > Approximately 600 units deployed
- Sizes vary: 680watt, 880 watt, 1080 watt, 1800 watt, 3000 watt systems
- Off-grid residential solar started early 1990s with small 200 watt solar units