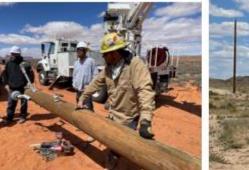

138 volunteer Line Workers representing 28 communities from 13 states helped to connect 233 Navajo families to the electric grid for the 1<sup>st</sup> time

#### 2023 Light Up Navajo IV Mutual Aid Initiative

176 volunteer Line Workers representing 26 utilities from 16 states helping to extend electricity to 159 Navajo homes