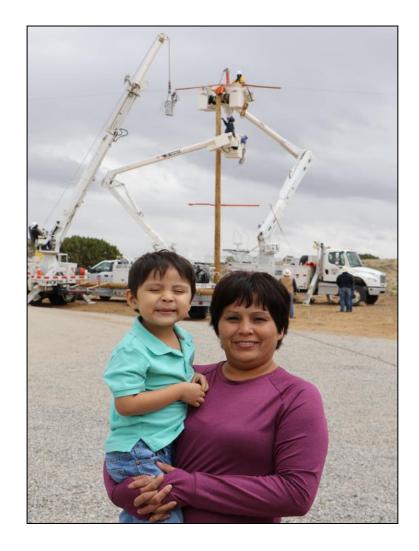

138 volunteer Line Workers representing 28 communities from 13 states helped to connect 233 Navajo families to the electric grid for the 1<sup>st</sup> time

### 2022 Light Up Navajo Mutual Aid Initiative

69 volunteer Line Workers representing 14 utilities from 10 states helped to extend electricity to the homes of 137 Navajo families

#### 2023 Light Up Navajo IV Mutual Aid Initiative

176 volunteer Line Workers representing 26 utilities from 16 states helping to extend electricity to 159 Navajo homes