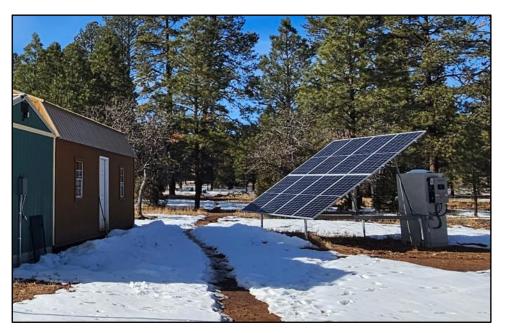

### NTUA Off-Grid Residential Solar

- > Approximately 600 units deployed
- Sizes vary: 680watt, 880 watt, 1080 watt, 1800 watt, 3000 watt systems
- Off-grid residential solar started early 1990s with small 200 watt solar units