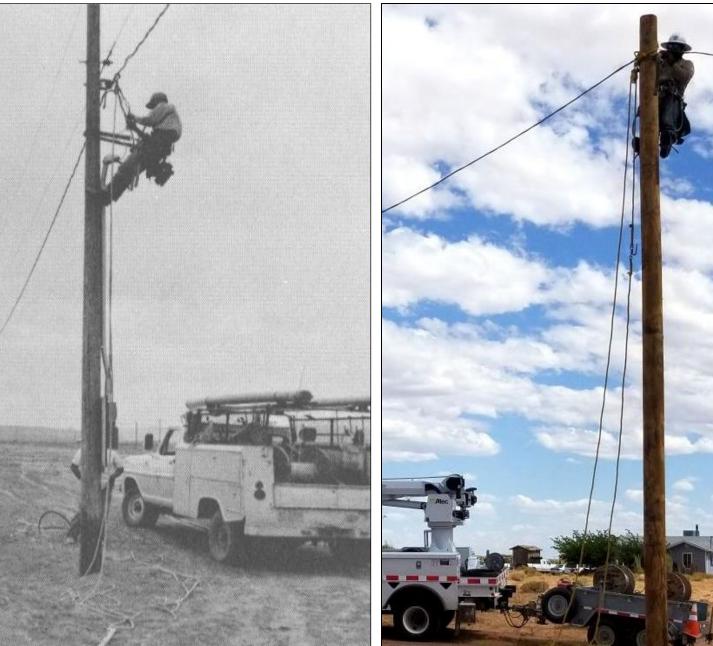

138 volunteer Line Workers representing 28 communities from 13 states helped to connect 233 Navajo families to the electric grid for the 1<sup>st</sup> time

#### 2023 Light Up Navajo IV Mutual Aid Initiative

176 volunteer Line Workers representing 26 utilities from 16 states helping to extend electricity to 159 Navajo homes