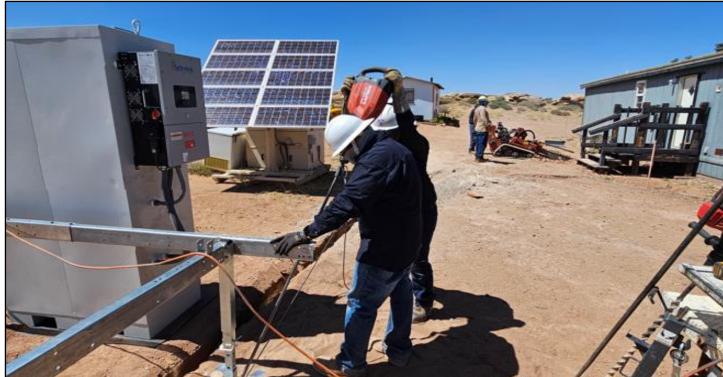

138 volunteer Line Workers representing 28 communities from 13 states helped to connect 233 Navajo families to the electric grid for the 1<sup>st</sup> time

#### 2023 Light Up Navajo IV Mutual Aid Initiative

176 volunteer Line Workers representing 26 utilities from 16 states helping to extend electricity to 159 Navajo homes