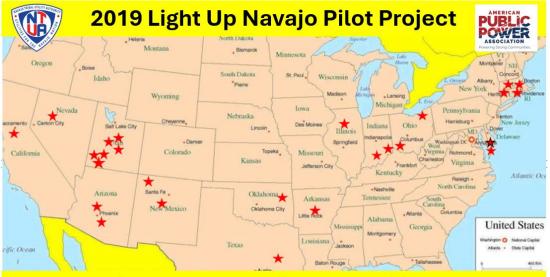

138 volunteer Line Workers representing 28 communities from 13 states helped to connect 233 Navajo families to the electric grid for the 1<sup>st</sup> time

#### 16 - States

- > Alabama
- > Arizona
- > California
- > Colorado
- Connecticut
- > Delaware
- > Massachusetts
- > New Mexico

- > North Carolina
- > Ohio
- > Oklahoma
- > Oregon
- > Utah
- > Texas
- > Washington
- > Wisconsin