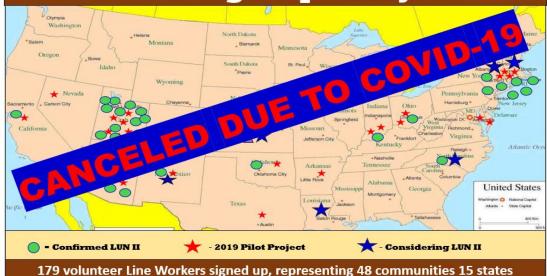

|
| 2016 | 322      |
| 2015 | 256      |
| 2014 | 308      |
| 2013 | 407      |
| 2012 | 509      |
| 2011 | 782      |
| 2010 | 748      |
| 2009 | 677      |
| 2008 | 460      |

8

### NTUA Off-Grid Residential Solar

- > Approximately 600 units deployed
- Sizes vary: 680watt, 880 watt, 1080 watt, 1800 watt, 3000 watt systems
- Off-grid residential solar started early 1990s with small 200 watt solar units









138 volunteer Line Workers representing 28 communities from 13 states helped to connect 233 Navajo families to the electric grid for the 1<sup>st</sup> time

### 2022 Light Up Navajo Mutual Aid Initiative



69 volunteer Line Workers representing 14 utilities from 10 states helped to extend electricity to the homes of 137 Navajo families

#### 2020 - Light Up Navajo II



#### 2023 Light Up Navajo IV Mutual Aid Initiative



176 volunteer Line Workers representing 26 utilities from 16 states helping to extend electricity to 159 Navajo homes

## **MUTUAL AID TRAINING 2021 – 2022 – 2023**





- **Meter Loops/House wiring**
- **Electric Connections**
- **# of Visiting Line workers**
- 97 Families 183 Families
- 208 Volunteers



















## **Overall Summary – Light Up Navajo Initiative & Mutual Aid Training Programs**

| Electrification Campaign           | Year & Season        | No. of Families<br>Connected | # of Volunteer<br>Line Workers | # of Visiting Utilities<br># of States | Miles of<br>Power Line |
|------------------------------------|----------------------|------------------------------|--------------------------------|-------------------