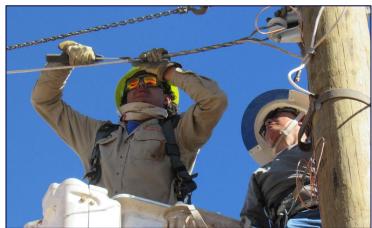

138 volunteer Line Workers representing 28 communities from 13 states helped to connect 233 Navajo families to the electric grid for the 1<sup>st</sup> time

### 2022 Light Up Navajo Mutual Aid Initiative

69 volunteer Line Workers representing 14 utilities from 10 states helped to extend electricity to the homes of 137 Navajo families

#### 2023 Light Up Navajo IV Mutual Aid Initiative

176 volunteer Line Workers representing 26 utilities from 16 states helping to extend electricity to 159 Navajo homes