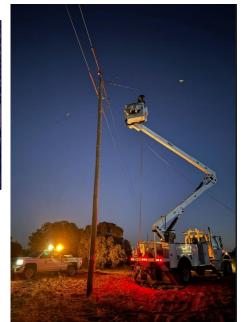

138 volunteer Line Workers representing 28 communities from 13 states helped to connect 233 Navajo families to the electric grid for the 1<sup>st</sup> time

### 2022 Light Up Navajo Mutual Aid Initiative

69 volunteer Line Workers representing 14 utilities from 10 states helped to extend electricity to the homes of 137 Navajo families

#### 2023 Light Up Navajo IV Mutual Aid Initiative

176 volunteer Line Workers representing 26 utilities from 16 states helping to extend electricity to 159 Navajo homes