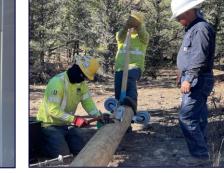

138 volunteer Line Workers representing 28 communities from 13 states helped to connect 233 Navajo families to the electric grid for the 1<sup>st</sup> time

### 2022 Light Up Navajo Mutual Aid Initiative

69 volunteer Line Workers representing 14 utilities from 10 states helped to extend electricity to the homes of 137 Navajo families

#### 2023 Light Up Navajo IV Mutual Aid Initiative

176 volunteer Line Workers representing 26 utilities from 16 states helping to extend electricity to 159 Navajo homes