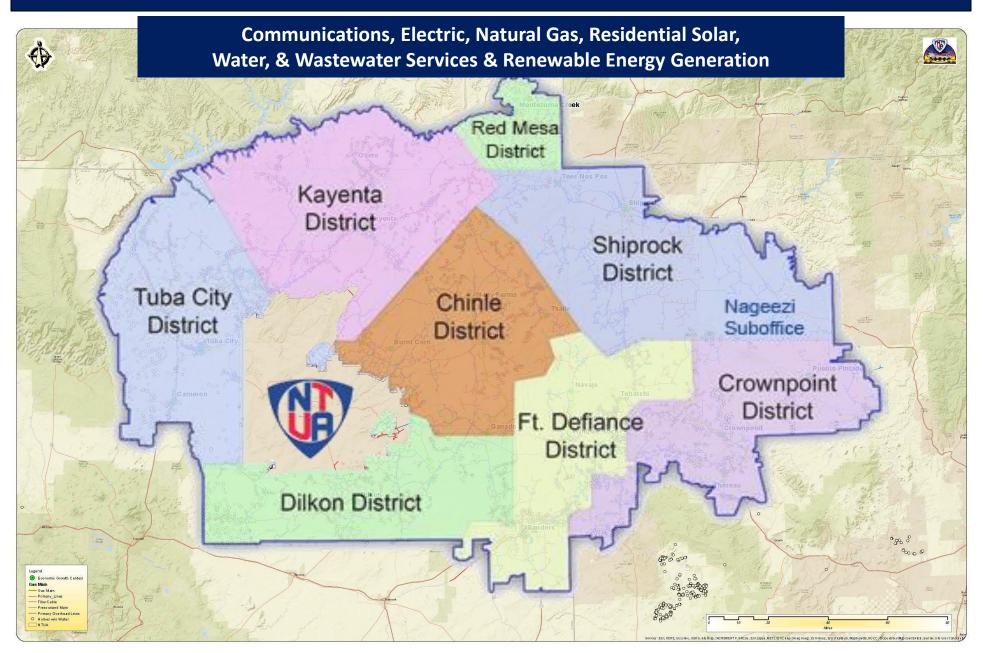

## **Navajo Tribal Utility Authority**

- Created in 1959
- A not-for-profit enterprise of the Navajo Nation
- Service Territory 27,000 square miles across the Navajo Nation
- Extends Electricity, Water, Wastewater Treatment, Natural Gas, Off-grid Residential Solar
- Recent years: Communications Broadband/Internet & Mobile Phones Data Storage Services, and Solar Energy Generation