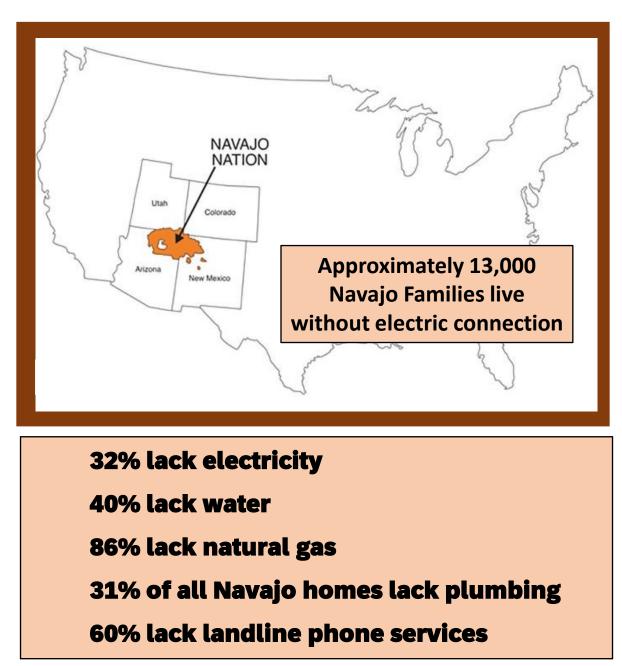

## **Navajo Nation – Southwest USA**

Service territory larger than State of West Virginia

 Out of approximately 400,000 Navajo citizens, about 186,500 live on the Navajo Nation

 Navajo Nation is among the lowest levels of socio-economic indicators for any geographic region in the United States

# **NTUA Utilities Service Area**

There are still approximately 13,000 families that still do not have basic access to electricity

**Refrigeration of fresh food** is a constant challenge

Thousands of families haul water at least three times a week – often driving more than 20 miles one way