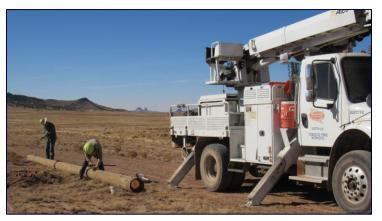

The average cost to connect one family in last several years has been approximately \$40,000

- > Approximately 13,000 families are without electricity @ \$40k per home = \$540 million
- > \$350 million for transmission lines and electric substations
- > \$108 million for House wiring

\$998 million to \$1.0 Billion to extend electricity to all 13,000 families

To connect all families in 10 years with borrowed money from USDA over 40 years – @ zero interest rate - the average annual NTUA residential bill will go from \$945.17 per year to over \$6,000 per year